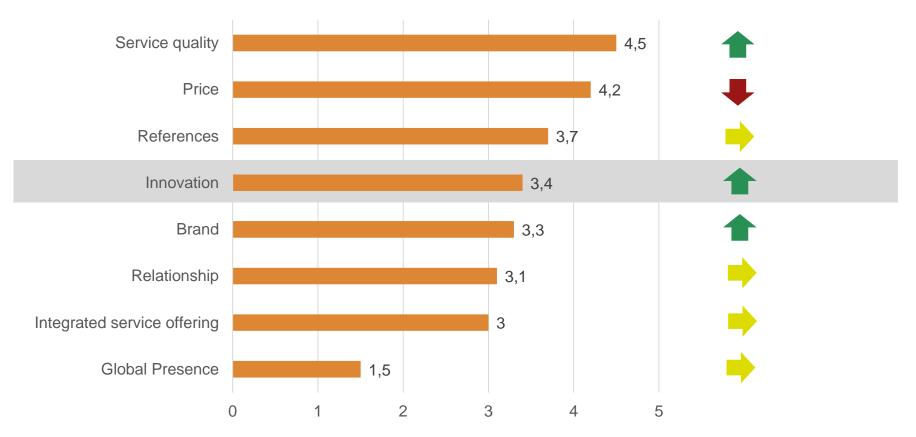

#### FM customers key purchasing criteria (2015 vs 2010)

Source: External consultant