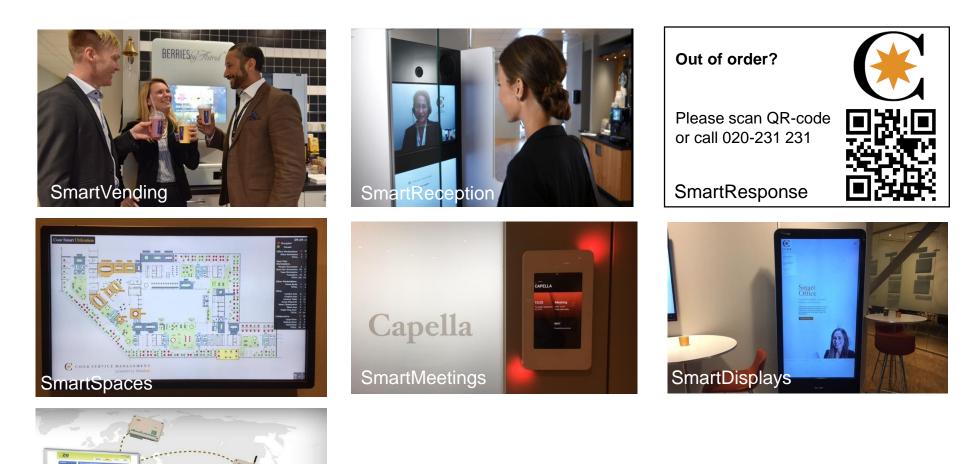

## Technology is a key enabler for service innovation

Internet of Things"

## Internet of Things in Facility Management