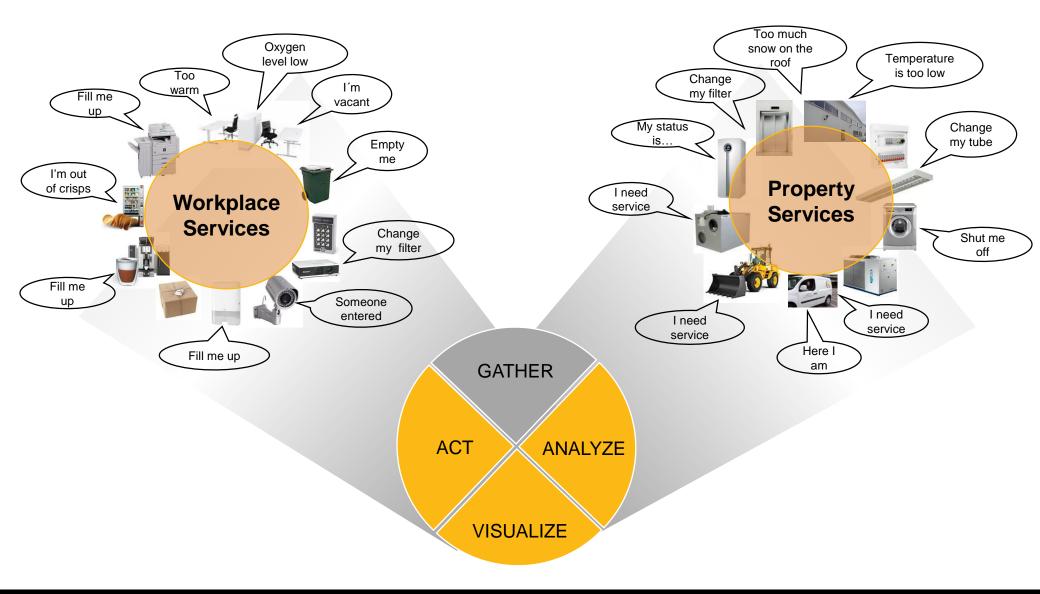

## Technology is a key enabler for service innovation

Internet of Things"

## Internet of Things in Facility Management