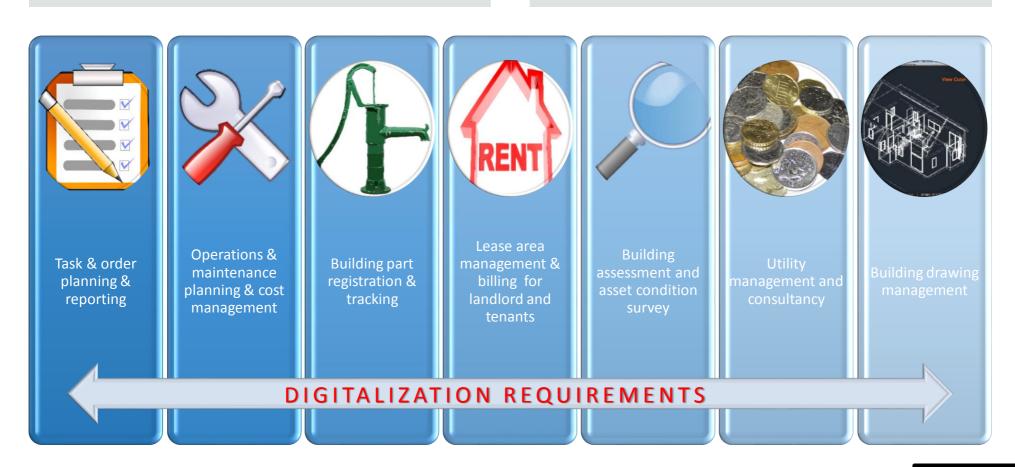

#### **CHALLENGES – THE FUTURE DEMANDS FOR TECHNICAL SERVICES**

- Demand for digitalization with 24/7 accessibility, tracking, feedback and reporting
- The clients challenge the delivery models
- Client looks after one stop shopping concepts
- Proactive property operations vs reactive service handling