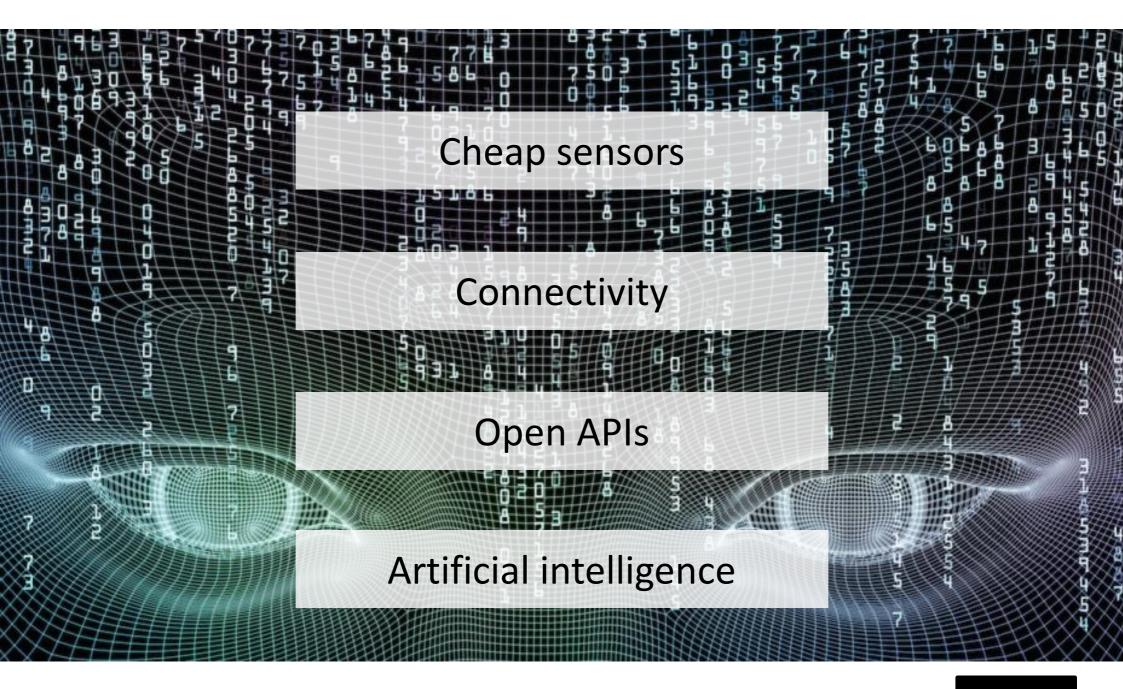

### WHY WEWORK THINKS IT'S WORTH \$20 BILLION

WTF?!

Smart city initiatives are now the driving force for innovation in real estate

All enabled by technology