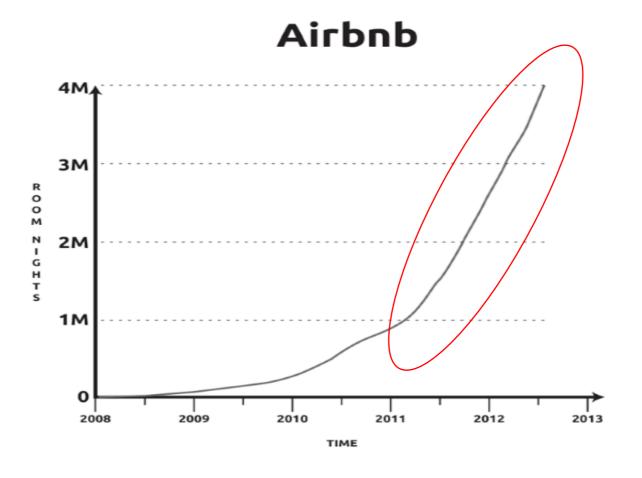

# UNICORNS OF TODAY WILL SHAPE THE INDUSTRIES OF TOMORROW

### wework

JESSI HEMPEL BACKCHANNEL 09.06.17 07:00 AM

### WHY WEWORK THINKS IT'S WORTH \$20 BILLION

WTF?!

Smart city initiatives are now the driving force for innovation in real estate

All enabled by technology