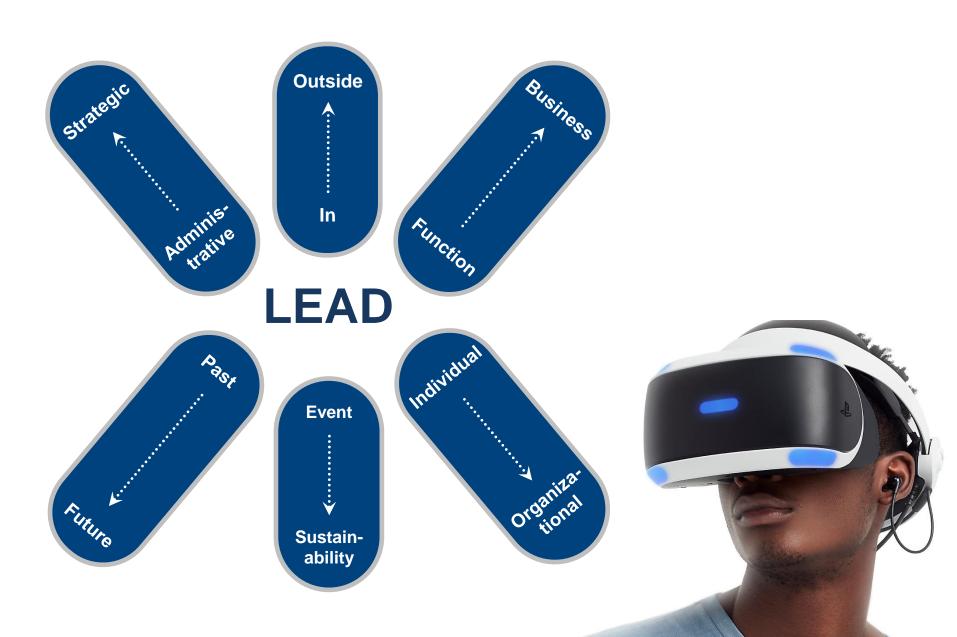

# The Strategic Support Function creates value as it evolves to adopt outside-in needs into it's core value proposition

# Strategic FM means creating value for stakeholders outside of FM AND in the market!