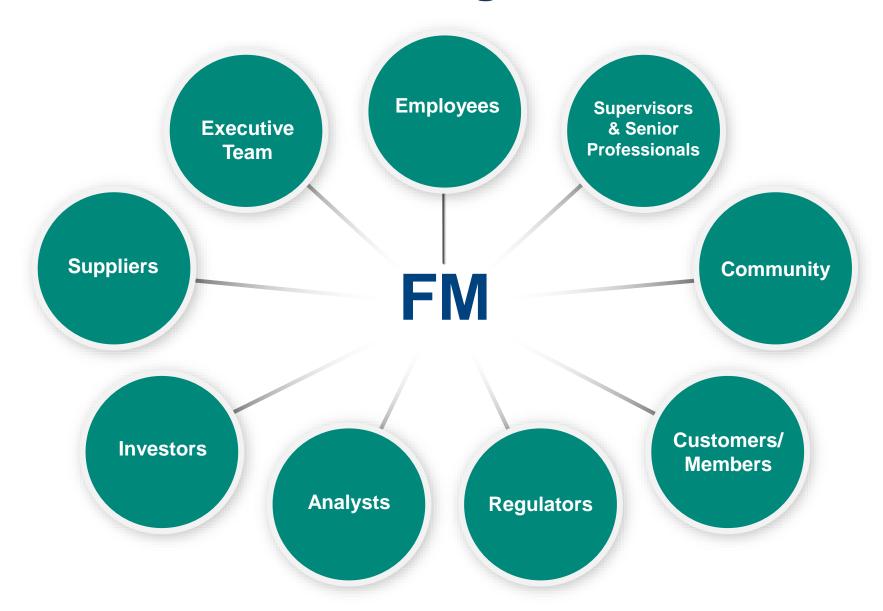

# Strategic FM means creating value for stakeholders outside of FM AND in the market!

### Credible activist: Stakeholder management

**Power and Networks Know Your Stakeholders** 3 Persuasion and Resistance Courage

Courage: Do one brave thing today . . . then run like mad.