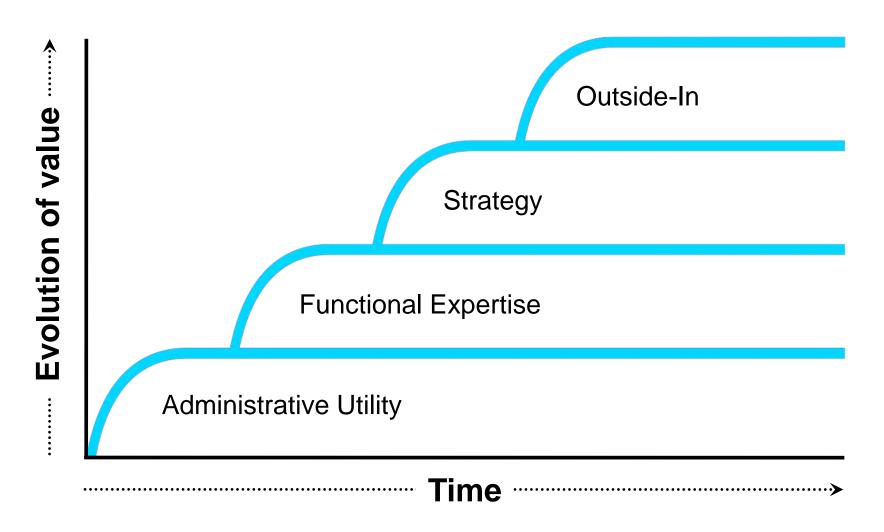

# The Strategic Support Function creates value as it evolves to adopt outside-in needs into it's core value proposition