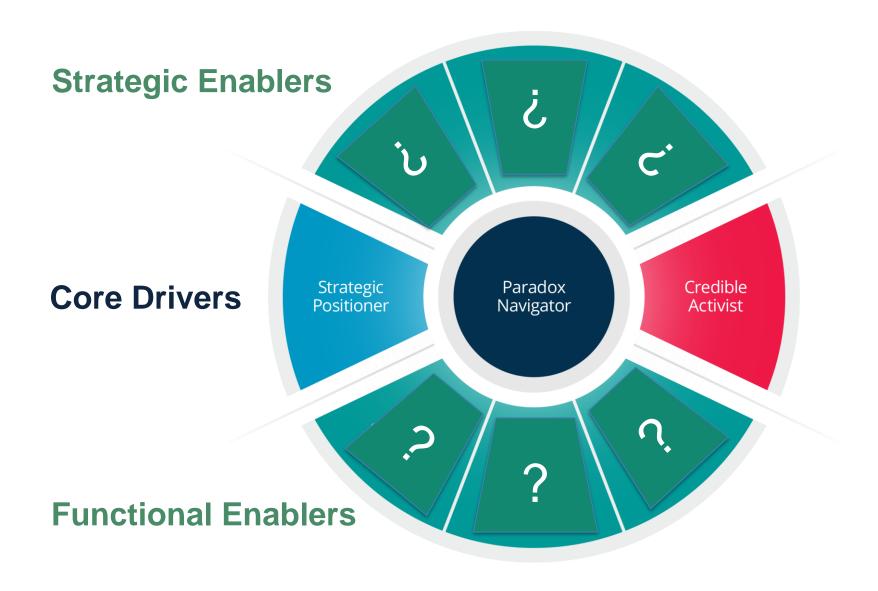

### Lead the business: Navigate paradox!

### Credible activist: Stakeholder management

**Power and Networks Know Your Stakeholders** 3 Persuasion and Resistance Courage

Courage: Do one brave thing today . . . then run like mad.